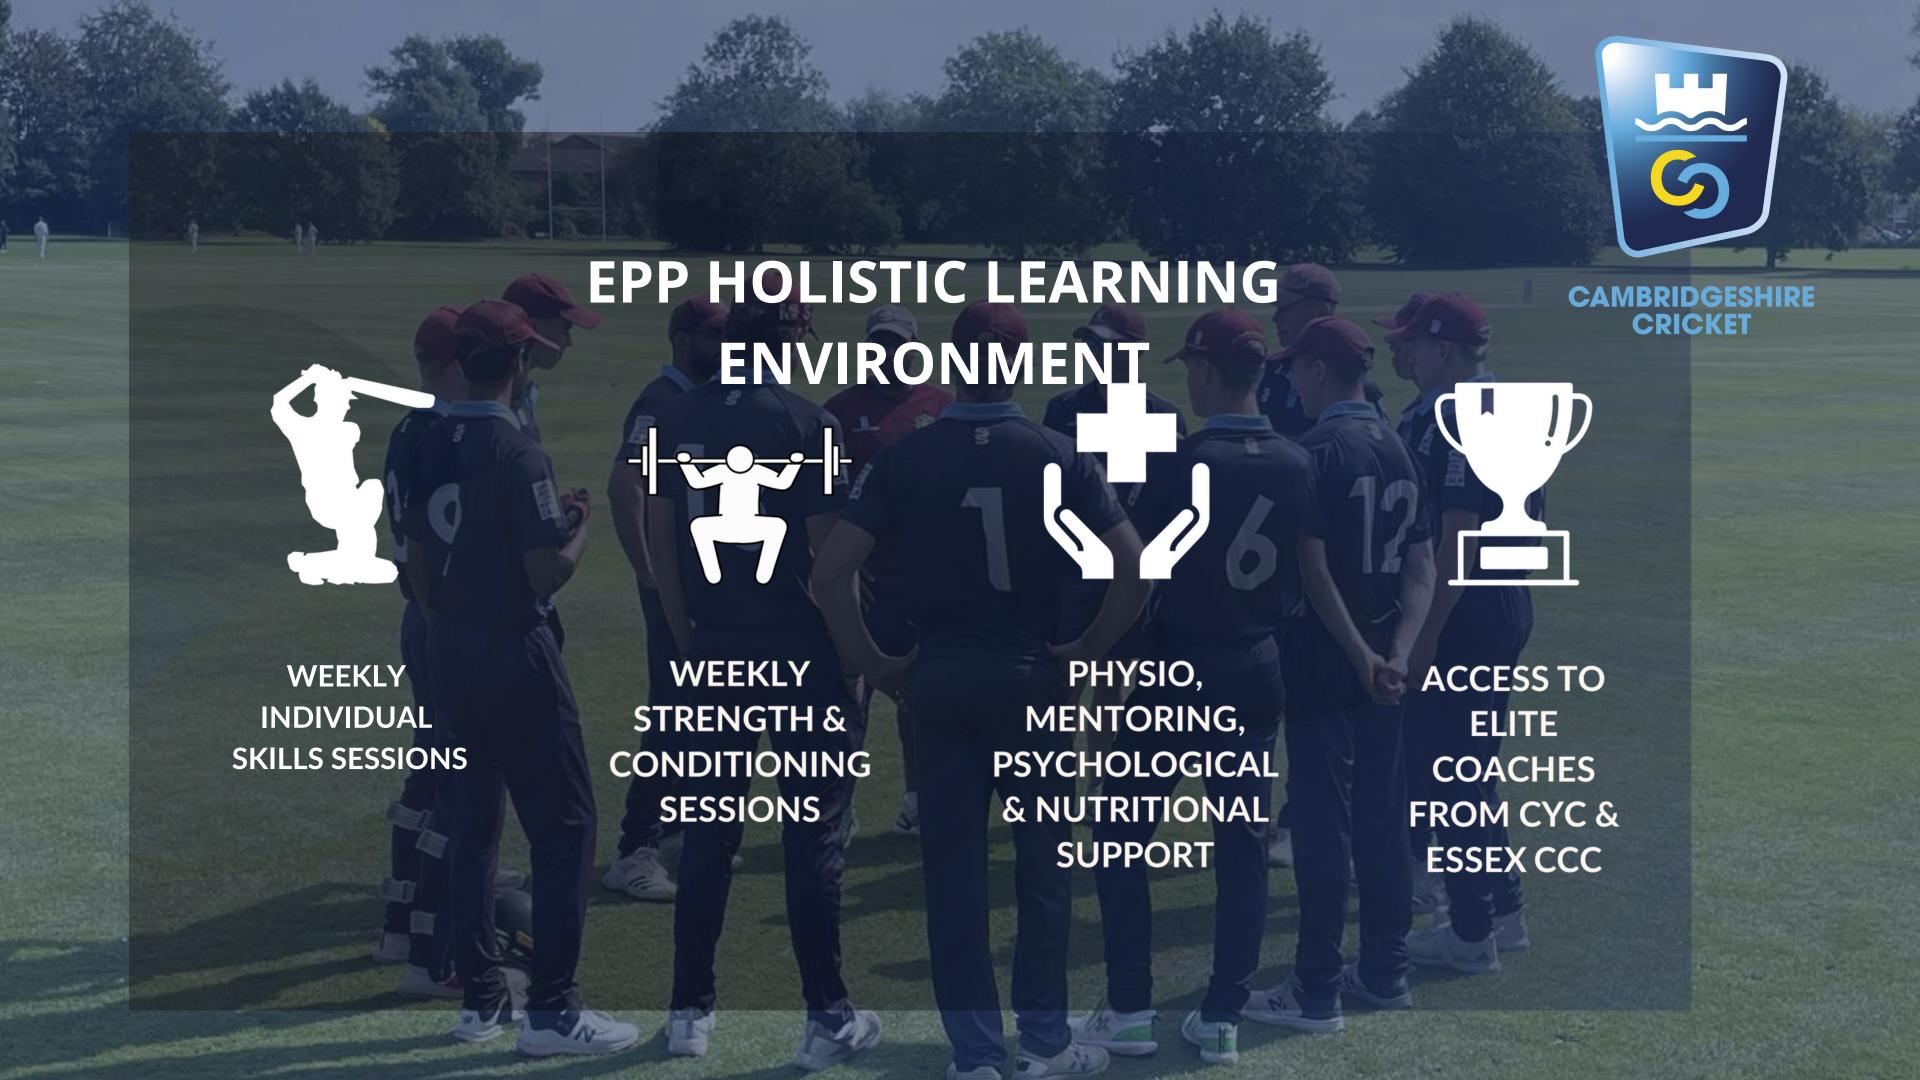

### PERSONAL DEVELOPMENT

The Emerging Players Programme is not just about how good the players technical and physical attributes are. We are looking for players that have a holistic approach to their cricket